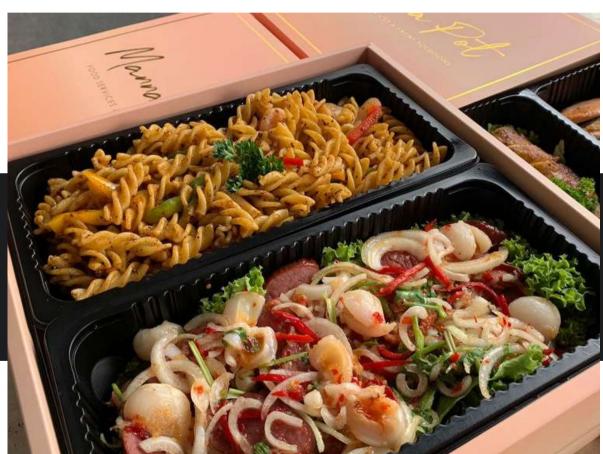

## ASIAN CELEBRATION

- Oriental Yang Chow Fried Rice
  w/Crab Bite
- Signature Mee Siam Goreng
- Broccoli & Califlower with
  Shiitake Mushroom
- Signature Chicken Rendang
- Breaded Fish Fillet with Tartar
  Sauce
- Golden Manna Prawn
- Ice Jelly with Peach and Lychee
- Mini Chocolate Eclair

### PERANAKAN CELEBRATION

- Tauhu Goreng
- Peranankan Buah Keluak Fried
  Rice
- Laksa Goreng
- Nyonya Chap Chye
- Ayam Curry Kapitan
- Sweet & Sour Fish with Lychee
- Kueh Pie Tee
- Chilled Osmanthus Jelly

- Creme of Shiitake Medley
- Seafood Paella
- Roasted Vegetable Medley
- Pan-seared Salmon Fillet with tangy fruit salsa compote
- Breaded Chicken Cutlet
- Sous Vide Beef Striploin w/ Blackpepper Sauce
- Signature Shepherd Pie
- Mini Assorted Cheesecake