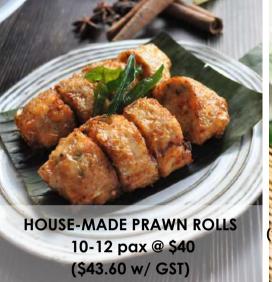

## ADD-ONS

NONYA LAKSA (with rich coconut gravy, thick bee hoon, fish cake, egg, beansprouts & sambal) 10-12 pax @ \$55 (\$59.95 w/ GST)

CHICKEN SATAY WITH PEANUT SAUCE & CONDIMENTS @ \$50 for 50 pc (\$54.50 w/GST)